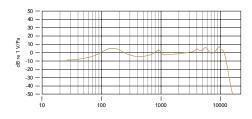

| 31 LCII ICATION3                  |                                                                     |
|-----------------------------------|---------------------------------------------------------------------|
| Acoustic Principle:               | Dynamic                                                             |
| Polar Pattern:                    | Cardioid                                                            |
| Frequency Range:                  | 20Hz ~20 kHz                                                        |
| Output Impedance:                 | 320Ω                                                                |
| Sensitivity:                      | -57.0dB re 1 Volt/Pascal<br>(1.60mV @ 94 dB SPL) +/-<br>2 dB @ 1kHz |
|                                   |                                                                     |
| Output Connection:                | XLR                                                                 |
| Output Connection: Phantom Power: | XLR<br>Not required                                                 |
|                                   | - · · <del>-</del> ·                                                |
| Phantom Power:                    | Not required                                                        |
| Phantom Power: Colour:            | Not required Black                                                  |