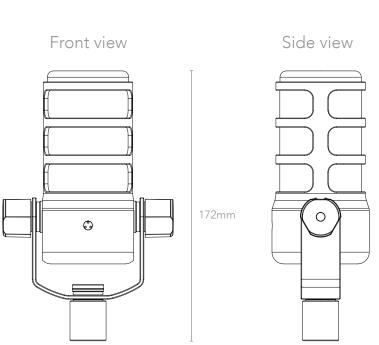

## PODIC DYNAMIC PODCASTING MICROPHONE









The PodMic is a broadcast quality, dynamic microphone optimised for podcasting. It has a rich, balanced sound, with an internal pop filter to minimise plosives and internal shockmounting to reduce vibration.

The PodMic is optimised for use with the RØDECaster™ Pro integrated podcast production console, but will also offer exceptional results with any high-quality microphone interface.



- Optimised for speech applications
- Internal pop filter to minimise plosives
- Robust, all metal construction
- Optimised for use with RØDECaster Pro console





| 31 LCII ICATION3                  |                                                                     |
|-----------------------------------|---------------------------------------------------------------------|
| Acoustic Principle:               | Dynamic                                                             |
| Polar Pattern:                    | Cardioid                                                            |
| Frequency Range:                  | 20Hz ~20 kHz                                                        |
| Output Impedance:                 | 320Ω                                                                |
| Sensitivity:                      | -57.0dB re 1 Volt/Pascal<br>(1.60mV @ 94 dB SPL) +/-<br>2 dB @ 1kHz |
|                                   |