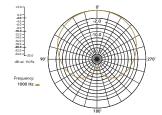

| 31 LCII ICATION3                  |                                                                     |
|-----------------------------------|---------------------------------------------------------------------|
| Acoustic Principle:               | Dynamic                                                             |
| Polar Pattern:                    | Cardioid                                                            |
| Frequency Range:                  | 20Hz ~20 kHz                                                        |
| Output Impedance:                 | 320Ω                                                                |
| Sensitivity:                      | -57.0dB re 1 Volt/Pascal<br>(1.60mV @ 94 dB SPL) +/-<br>2 dB @ 1kHz |
|                                   |                                                                     |
| Output Connection:                | XLR                                                                 |
| Output Connection: Phantom Power: | XLR<br>Not required                                                 |
|                                   | - · · <del>-</del> ·                                                |
| Phantom Power:                    | Not required                                                        |
| Phantom Power: Colour:            | Not required Black                                                  |