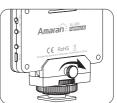

## Components

- 1 Lamp beads
- ② Magnet column
- (3) USB Charging Port
- (4) Brightness "-" button
- ⑤ Brightness "+" button
- 6 Power switch
  - ⑦ Indicator