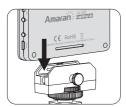

## 3. Diagram

1) Install the lamp with cold shoe.

2) Disassamble the cold shoe, then use the thumbscrew to install the lamp with 1/4 screw into camera's 1/4 screw hole.

3) Handheld