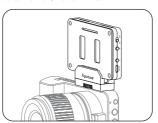

## 3. Diagram

1) Install the lamp with cold shoe.

2) Disassamble the cold shoe, then use the thumbscrew to install the lamp with 1/4 screw into camera's 1/4 screw hole.

3) Handheld