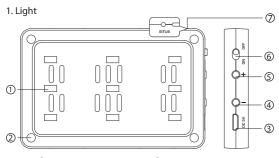

## Components

- 1 Lamp beads
- ② Magnet column
- (3) USB Charging Port
- (4) Brightness "-" button
- ⑤ Brightness "+" button
- 6 Power switch
  - ⑦ Indicator