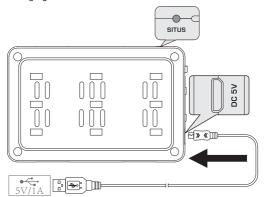

## Components

- 1 Lamp beads
- ② Magnet column
- (3) USB Charging Port
- (4) Brightness "-" button
- ⑤ Brightness "+" button
- 6 Power switch
  - ⑦ Indicator

### 1. Charging

- \* The indicator lights red in charging ,then goes off when the lamp is fully charged.
- \* The indicator flashes red a few times, the lamp will automatically shut down.
- \* The indicator lights blue in working time.