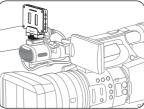

## 3. Diagram

1) Install the lamp with cold shoe.

2) Disassamble the cold shoe, then use the thumbscrew to install the lamp with 1/4 screw into camera's 1/4 screw hole.

3) Handheld