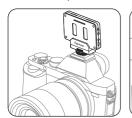

## 3. Diagram

1) Install the lamp with cold shoe.

2) Disassamble the cold shoe, then use the thumbscrew to install the lamp with 1/4 screw into camera's 1/4 screw hole.

3) Handheld