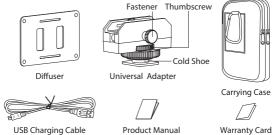

- Please have the product checked by an authorized service or agent if your product has a problem. The malfunctions caused by your no allowed disassembling are not under the warranty.
- The product is certificated by RoHS and CE. Please operate the product in full compliance with the operation standards. Please note that this warranty does not apply to repairs arising from malfunction, although you may request such repairs on a chargeable basis.
- The instructons and information in this manual are based on thorough, controlled company testing procedures. Further notice will not be given if the design change.

## Components



- 1 Lamp beads
- ② Magnet column
- (3) USB Charging Port
- (4) Brightness "-" button
- ⑤ Brightness "+" button
- 6 Power switch
  - ⑦ Indicator

#### 2. Accessories



### Installation

1. Install the diffuser on the lamp body.



2. Place the lamp in the universal adapter, then fix the screw clockwise.





## 3. Diagram

1) Install the lamp with cold shoe.





2) Disassamble the cold shoe, then use the thumbscrew to install the lamp with 1/4 screw into camera's 1/4 screw hole.



3) Handheld



# Operations

### 1. Charging



- \* The indicator lights red in charging ,then goes off when the lamp is fully charged.
- \* The indicator flashes red a few times, the lamp will automatically shut down.
- \* The indicator lights blue in working time.

### 2. Power ON/OFF



### 3. Adjust the Brightness

Short press "+" and " -" buttons to change the brightness, long press "+" or " -" buttons to switch the brightness quickly.



# Specifications

| Color Tem