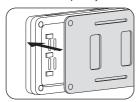

### Installation

1. Install the diffuser on the lamp body.

2. Place the lamp in the universal adapter, then fix the screw clockwise.