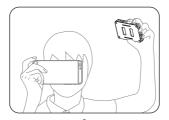

## 3. Diagram

1) Install the lamp with cold shoe.

2) Disassamble the cold shoe, then use the thumbscrew to install the lamp with 1/4 screw into camera's 1/4 screw hole.

3) Handheld