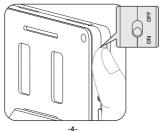

## Components

- 1 Lamp beads
- ② Magnet column
- (3) USB Charging Port
- (4) Brightness "-" button
- ⑤ Brightness "+" button
- 6 Power switch
  - ⑦ Indicator